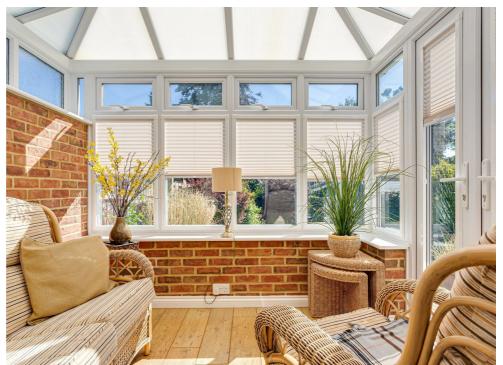

# **CONSERVATORY**

 $2.46m \times 2.67m (8'1 \times 8'9)$ 

Wood effect flooring. Elevated view of the landscaped rear garden from the windows both to the side and rear. Double opening doors to the side. Wall lights.