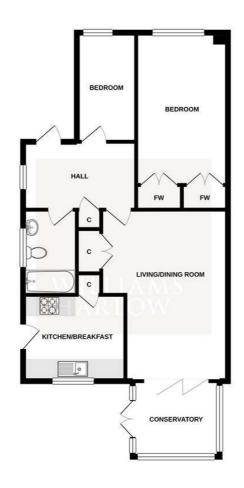

# **ENTRANCE HALL**

 $3.43 \text{m} \times 2.06 \text{m} (11'3 \times 6'9)$ 

Wooden flooring. Access to loft void. Downlighters. Thermostat for gas central heating. Radiator. Downlighters. Obscured glazed window to the side. Cloaks cupboard with storage shelving and consumer unit for the electrical supply. Alarm control panel.

# LOUNGE/DINING ROOM

5.38m x 4.09m maximum (17'8 x 13'5 maximum)

Continuation of the matching wooden flooring. Radiator. Large storage cupboard with double opening doors. Bi-fold doors giving access through to:

# **CONSERVATORY**

 $2.46m \times 2.67m (8'1 \times 8'9)$ 

Wood effect flooring. Elevated view of the landscaped rear garden from the windows both to the side and rear. Double opening doors to the side. Wall lights.

# RE-FITTED KITCHEN/BREAKFAST ROOM

 $2.5 \text{ Im} \times 3.18 \text{m} (8'3 \times 10'5)$ 

Well fitted with a modern range of wall and base units comprising of high gloss work surfaces incorporating inset enamel 1 1/2 bowl sink drainer with mixer tap. A comprehensive range of cupboards and drawers below the work surface with space for washing machine, Integral freezer and integral fridge. Fitted oven and grill. Surface mounted gas hob with extractor above. A comprehensive range of eye level cupboards benefitting from underlighting, one of which houses the gas central heating boiler. Full height cupboard. Window to the rear. Connecting part glazed door to the side. Downighters. Tile effect flooring.

#### **BEDROOM ONE**

 $2.92m \times 4.78m (9'7 \times 15'8)$ 

Window to front. Radiator.  $2 \times ranges$  of built in wardrobes providing useful hanging and storage.

### **BEDROOM TWO**

 $3.43 \text{m} \times 1.75 \text{m} (11'3 \times 5'9)$ 

Window to front. Radiator.

#### **BATHROOM**

White suite. Panel bath with mixer tap and shower attachment. Independent shower above the bath and glass shower screen. Low level WC. Wash hand basin with mixer tap and vanity cupboards below. Obscured glazed window to the side. Part tiled walls. Tiled floor. Downlighters. Wall mounted extractor. Heated towel rail.

# TOTAL APPROXIMATE FLOOR AREA 745 SQ.FT. (69.2 SQ.M.)

Whilst care is taken in the production of this floorplan, its intended use is solely for layout guidance only to assist you when making a decision to physically view the property in person. Windows, door opening, appliances, fixtures & fittings are only approximate & not guaranteed. When making a legal commitment to purchase you should personally check all dimensions, shapes & room layouts before making a final decision that you may later be reliant upon.

KEY: C = CUPBOARD, A/C = AIRING CUPBOARD, FW = FITTED WARDROBE, LD = LARDER, ES = EAVES STORAGE, RHH = REDUCED HEAD HEIGHT

produced by www.darrylrixonphotography.co.uk
No liability is accepted for any errors or omissions within this floorplan drawing, as its only intended purpose is solely as a visual guidance.