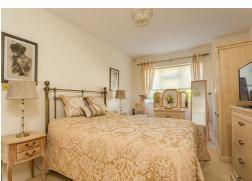

#### **BEDROOM ONE**

 $2.92m \times 4.78m (9'7 \times 15'8)$ 

Window to front. Radiator.  $2 \times ranges$  of built in wardrobes providing useful hanging and storage.

### **BEDROOM TWO**

 $3.43 \text{m} \times 1.75 \text{m} (11'3 \times 5'9)$ 

Window to front. Radiator.