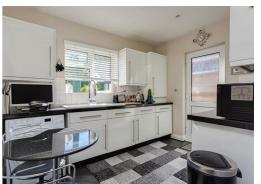

# RE-FITTED KITCHEN/BREAKFAST ROOM

 $2.5 \text{ Im} \times 3.18 \text{m} (8'3 \times 10'5)$ 

Well fitted with a modern range of wall and base units comprising of high gloss work surfaces incorporating inset enamel 1 1/2 bowl sink drainer with mixer tap. A comprehensive range of cupboards and drawers below the work surface with space for washing machine, Integral freezer and integral fridge. Fitted oven and grill. Surface mounted gas hob with extractor above. A comprehensive range of eye level cupboards benefitting from underlighting, one of which houses the gas central heating boiler. Full height cupboard. Window to the rear. Connecting part glazed door to the side. Downighters. Tile effect flooring.