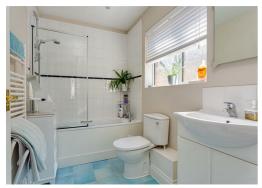

#### **BATHROOM**

White suite. Panel bath with mixer tap and shower attachment. Independent shower above the bath and glass shower screen. Low level WC. Wash hand basin with mixer tap and vanity cupboards below. Obscured glazed window to the side. Part tiled walls. Tiled floor. Downlighters. Wall mounted extractor. Heated towel rail.