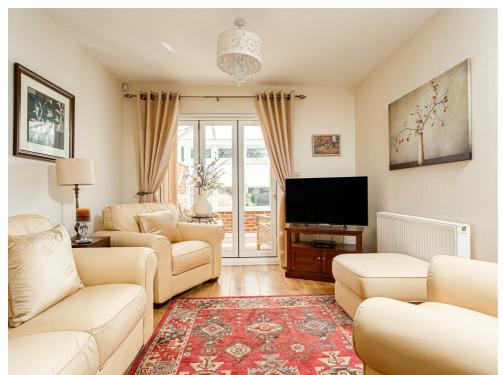

# LOUNGE/DINING ROOM

5.38m x 4.09m maximum (17'8 x 13'5 maximum)

Continuation of the matching wooden flooring. Radiator. Large storage cupboard with double opening doors. Bi-fold doors giving access through to: