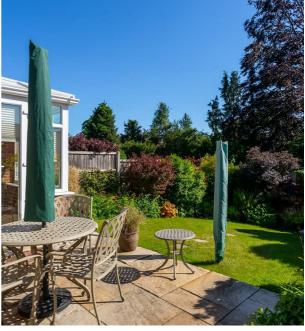

#### LANDSCAPED REAR GARDEN

II.23 x 7.87 approximately (36'10" x 25'9" approximately)
There is an elevated patio immediately to the rear of the property benefitting from outside tap. The remainder of the garden is mainly laid to lawn with a stepping stone pathway providing access to the end of the garden where there is a wooden garden shed. There is well stocked flower/shrub borders and the garden enjoys a good degree of privacy.

### **OUTSIDE**