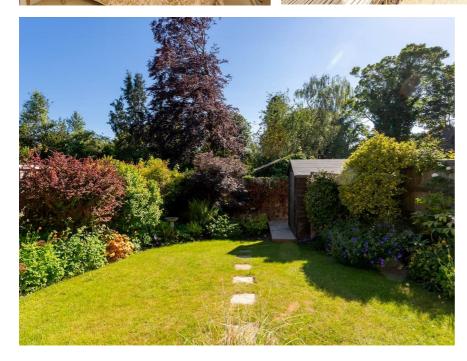

#### LANDSCAPED REAR GARDEN

II.23 x 7.87 approximately (36'10" x 25'9" approximately)
There is an elevated patio immediately to the rear of the property benefitting from outside tap. The remainder of the garden is mainly laid to lawn with a stepping stone pathway providing access to the end of the garden where there is a wooden garden shed. There is well stocked flower/shrub borders and the garden enjoys a good degree of privacy.